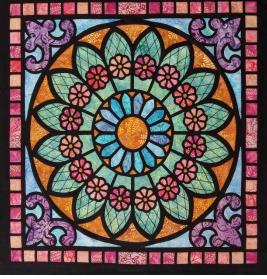

## Audra Rasnake Celestial Window



31" x 31"

## **Supply List**

- One 33" x 33" square of black batik fabric
- Several other colors of batik...the arches require to most. I would get 1/2 yard of it and get fat quarters for the others
- Black thread
- An assortment of needles (sharps, appliqué, embroidery)
- Basting thread
- Clover White Marker...make certain that it is INK, not chalk
- Paper, fabric, and small clipping scissors
- Any other supplies you normally use when you appliqué and sew
- Exacto knife
- Small cutting mat (10" x 10") will be big enough
- Mechanical pencil

Instructor will provide staples, staplers, staple removers, and freezer paper.

Email: Curtis.rasnake@comcast.net